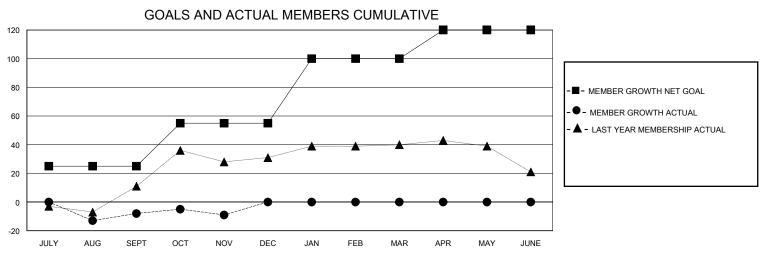

## District 22 B

GMT: LOCATION MARYLAND GMT CA

| •             |               |             |               |                               |                        |                         | •                                                  |  |
|---------------|---------------|-------------|---------------|-------------------------------|------------------------|-------------------------|----------------------------------------------------|--|
|               | Club          | s           |               | Members RESULTS FOR 2024-2025 |                        |                         |                                                    |  |
|               | RESULTS FOR   | R 2024-2025 |               |                               |                        |                         |                                                    |  |
| QUARTER       | NEW CLUB GOAL | NEW CLUBS   | DROPPED CLUBS | QUARTER MEME                  | BER GROWTH NET<br>GOAL | MEMBER GROWTH<br>ACTUAL | DROPPED<br>MEMBERS ACTUAL<br>(including transfers) |  |
| JULY/AUG/SEPT | 1             | 0           | 0             | JULY/AUG/SEPT                 | 25                     | 21                      | 26                                                 |  |
| OCT/NOV/DEC   | 0             | 0           | 0             | OCT/NOV/DEC                   | 30                     | 15                      | 13                                                 |  |
| JAN/FEB/MAR   | 0             | 0           | 0             | JAN/FEB/MAR                   | 45                     | 0                       | 0                                                  |  |
| APR/MAY/JUNE  | 0             | 0           | 0             | APR/MAY/JUNE                  | 20                     | 0                       | 0                                                  |  |